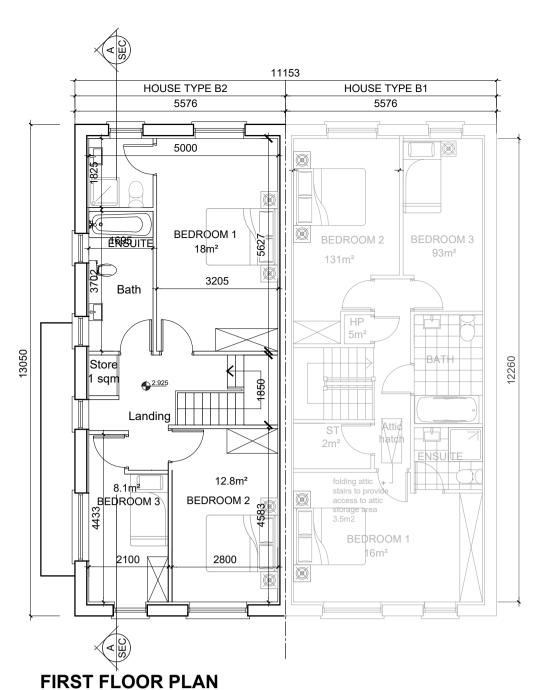

**SECTION A-A** 

REVISIONS END TERRACE 122.4 SQM / 1317 SQF NOTES: DATE DESCRIPTION 2 STOREY DO NOT SCALE FROM DRAWINGS. WORK TO FIGURED DIMENSIONS ONLY. ARCHITECT TO 3 BED NO ON SITE: 5 BE NOTIFIED OF ALL DISCREPANCIES.