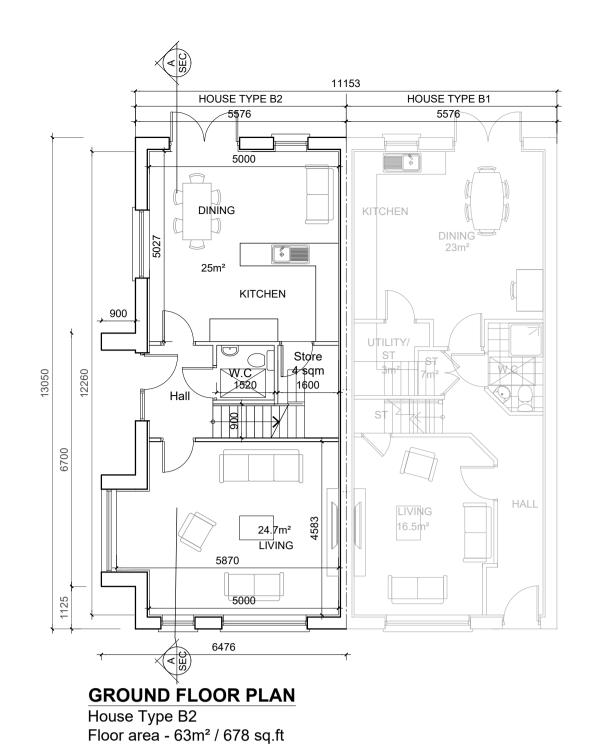

**SECTION A-A** 

REVISIONS END TERRACE 122.4 SQM / 1317 SQF NOTES: DATE DESCRIPTION 2 STOREY DO NOT SCALE FROM DRAWINGS. WORK TO FIGURED DIMENSIONS ONLY. ARCHITECT TO 3 BED NO ON SITE: 5 BE NOTIFIED OF ALL DISCREPANCIES.