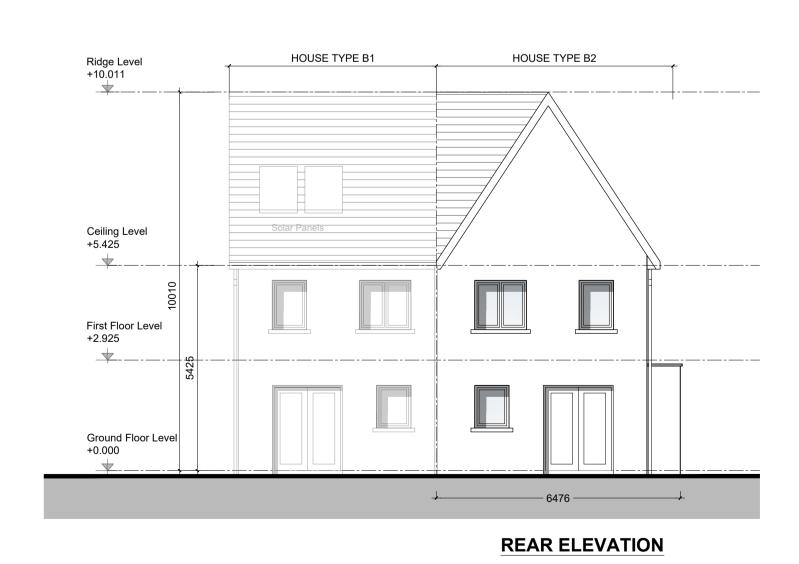

## **HOUSE TYPE B2 HOUSE TYPE B1** Ridge Level +10.010 Ceiling Level +5.425 First Floor Level Ground Floor Level +0.000 — 6476 —

OA 124.3m<sup>2</sup> / 1338 sq.ft

FRONT ELEVATION

House Type B2 Floor area - 61.1m<sup>2</sup> / 657 sq.ft

RAINWATER GOODS: GUTTERS, DOWNPIPES, AND FIXINGS TO BE uPVC OR

ALUMINIUM POWDER COATED TO SELECTED COLOUR TO

\* SOLAR PANELS: INDICATIVE SOLAR PANEL POSITION, FINAL SOLAR PANEL

POSITION DEPENDS ON HOUSE ORIENTATION. THE SOLAR PANELS SHOWN ARE A PROVISIONAL OPTION TO SATISFY RENEWABLE ENERGY REQUIREMENTS OF BUILDING REGS PART L. SOLAR PANELS MAY BE OMITTED IN FAVOUR OF ALTERNATIVE RENEWABLE ENERGY SOURCE.