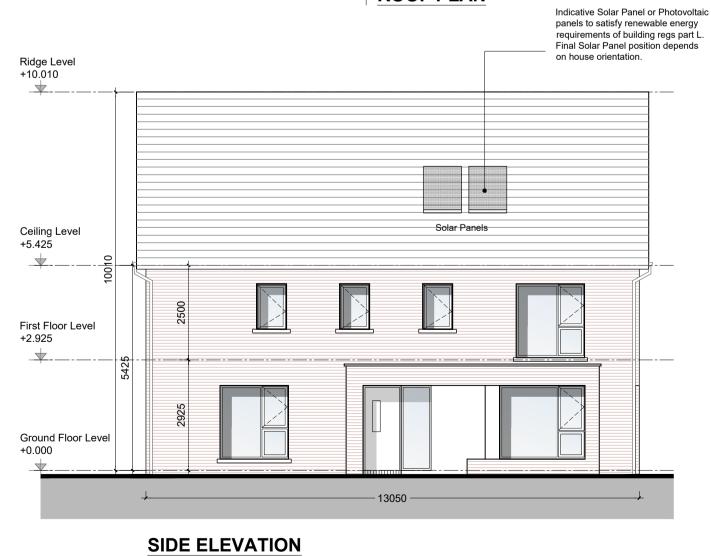

RAINWATER GOODS: GUTTERS, DOWNPIPES, AND FIXINGS TO BE uPVC OR

ALUMINIUM POWDER COATED TO SELECTED COLOUR TO

\* SOLAR PANELS: INDICATIVE SOLAR PANEL POSITION, FINAL SOLAR PANEL

POSITION DEPENDS ON HOUSE ORIENTATION. THE SOLAR PANELS SHOWN ARE A PROVISIONAL OPTION TO SATISFY RENEWABLE ENERGY REQUIREMENTS OF BUILDING REGS PART L. SOLAR PANELS MAY BE OMITTED IN FAVOUR OF ALTERNATIVE RENEWABLE ENERGY SOURCE.