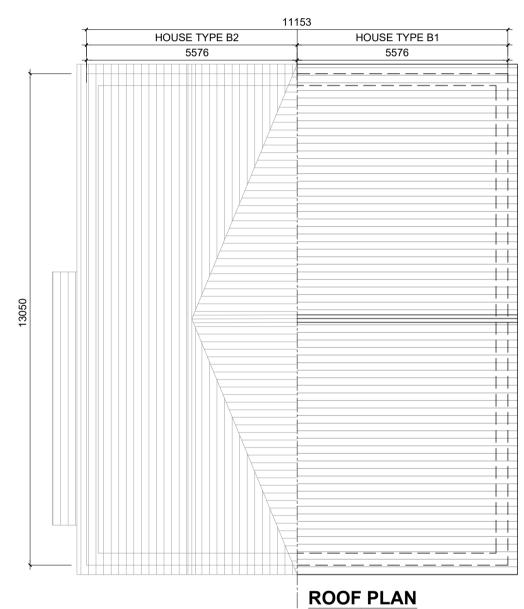

NOTES ON FINISHES:

JOINERY:

TO BE FINISHED IN SLATE OR CONCRETE ROOF TILES IN SELECTED COLOUR OR SIMILAR APPROVED. PITCHED ROOF:

WALLS:

SELECTED BRICKWORK WHERE INDICATED OTHERWISE PAINTED SAND / CEMENT RENDER OR SELF COLOURED RENDER OR DRY DASH.