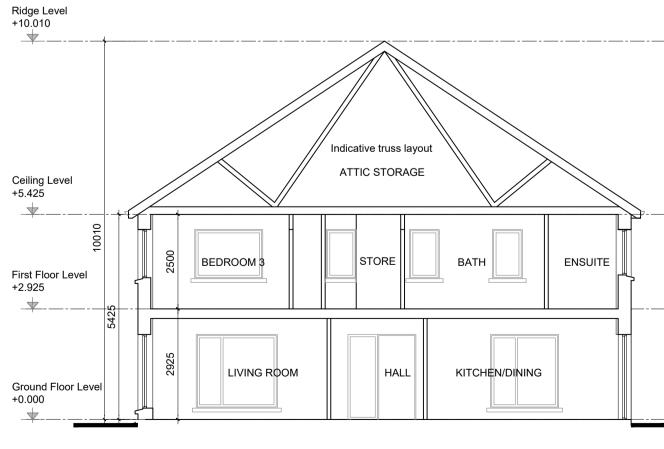

**SECTION A-A** 

REVISIONS END TERRACE 122.4 SQM / 1317 SQF NOTES: DATE DESCRIPTION 2 STOREY DO NOT SCALE FROM DRAWINGS. WORK TO FIGURED DIMENSIONS ONLY. ARCHITECT TO 3 BED NO ON SITE: 5 BE NOTIFIED OF ALL DISCREPANCIES.